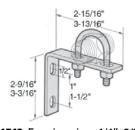

#### FOR USE WITH: 1000/4000/5000 SERIES

Part# 11543: For pipe sizes 1/4", 3/8" and 1/2" Part# 15542: For pipe sizes 3/4" and 1" U-Bolt# 11040

This is a zinc-plated steel bracket with U-bolt and lock nuts as shown.

The U-bolt fits around the inlet or outlet pipe, nipple, etc.