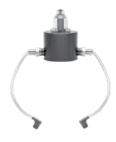

### **ACCESSORIES: Pressure Drop Indicator**

The Monnier pressure drop indicator is available as a separate device to measure the pressure drop across any pneumatic equipment.

#### **Operating Specifications**

Ports: 1/8" Male NPT Part#: 21540