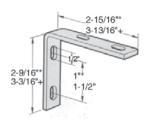

#### **ANGLE MOUNTING TYPE**

**FOR USE WITH: 1000/2000/3000 SERIES** 

Part# 11038: Use with 1000/2000/3000 Series
Part# 15037: Use with 4000/5000 Series
Kit# 11537: (Mtg brkt and Cap screw)
Note: Filters and lubricators must be
ordered with two 1/4-20 mounting
holes on top surfaces. Add suffix
"MH" to model number.