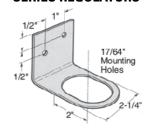

#### FOR USE WITH 102/103-1000 and 117-4000/5000 PS SERIES REGULATORS

Part# 11123