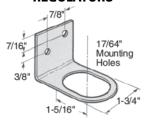

## **MONNIER**

#### **BONNET MOUNTING TYPE**

# FOR UNITS WITH: POLYCARBONATE BONNETS SERIES 101-3000, 104-3100 and B01-3000



#### Part# 13536 Panel Nut Only - Part #13133

This is a zinc-plated steel bracket and aluminum panel nut.
Panel nut may be anodized in any of eight colors.

#### FOR UNITS WITH: ALUMINUM BONNETS SERIES 111-3000, 102-3000,C01-3000, 106-3100 and 114-3100



#### Part# 13534 Panel Nut Only - Part #13025

This is a zinc-plated steel bracket and aluminum panel nut. Panel nut may be anodized in any of eight colors.

#### FOR USE WITH 105/106-1000 SERIES REGULATORS



Part# 11122

#### FOR USE WITH 102/103-1000 and 117-4000/5000 PS SERIES REGULATORS



Part# 11123



#### PIPE MOUNTING TYPE

#### FOR USE WITH: 1000/4000/5000 SERIES



Part# 11543: For pipe sizes 1/4", 3/8" and 1/2" Part# 15542: For pipe sizes 3/4" and 1" U-Bolt# 11040

This is a zinc-plated steel bracket with U-bolt and lock nuts as shown.

The U-bolt fits around the inlet or outlet pipe, nipple, etc.

#### **ANGLE MOUNTING TYPE**

**FOR USE WITH: 1000/2000/3000 SERIES** 



Part# 11038: Use with 1000/2000/3000 Series
Part# 15037: Use with 4000/5000 Series
Kit# 11537: (Mtg brkt and Cap screw)
Note: Filters and lubricators must be
ordered with two 1/4-20 mounting
holes on top surfaces. Add suffix
"MH" to model number.

#### STUD MOUNTING TYPE

**FOR USE WITH: 1000/4000/5000 SERIES**