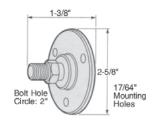

#### STUD MOUNTING TYPE

**FOR USE WITH: 1000/4000/5000 SERIES** 

Part# 11520: For 1/4", 3/8", 1/2", 3/4", and 1" (Aluminum construction)

These mounting brackets are designed to fit all regulators with ¼" gauge ports.

Remove the pipe plug in the back of the regulator and insert stud.