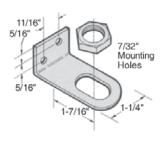

#### Part# 13534 Panel Nut Only - Part #13025

This is a zinc-plated steel bracket and aluminum panel nut. Panel nut may be anodized in any of eight colors.