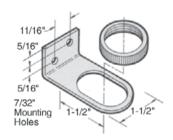

#### Part# 13536 Panel Nut Only - Part #13133

This is a zinc-plated steel bracket and aluminum panel nut.
Panel nut may be anodized in any of eight colors.