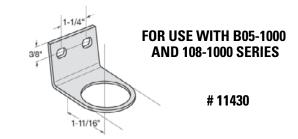

## **MONNIER**

#### **BONNET MOUNTING TYPE**

# FOR UNITS WITH: POLYCARBONATE BONNETS SERIES 101-3000, 104-3100 and B01-3000



#### Part# 13536 Panel Nut Only - Part #13133

This is a zinc-plated steel bracket and aluminum panel nut.
Panel nut may be anodized in any of eight colors.

#### FOR UNITS WITH: ALUMINUM BONNETS SERIES 111-3000, 102-3000,C01-3000, 106-3100 and 114-3100



#### Part# 13534 Panel Nut Only - Part #13025

This is a zinc-plated steel bracket and aluminum panel nut. Panel nut may be anodized in any of eight colors.

#### FOR USE WITH 105/106-1000 SERIES REGULATORS



Part# 11122

#### FOR USE WITH 102/103-1000 and 117-4000/5000 PS SERIES REGULATORS



Part# 11123



#### PIPE MOUNTING TYPE

#### FOR USE WITH: 1000/4000/5000 SERIES



Part# 11543: For pipe sizes 1/4", 3/8" and 1/2" Part# 15542: For pipe sizes 3/4" and 1" U-Bolt# 11040

This is a zinc-plated steel bracket with U-bolt and lock nuts as shown.

The U-bolt fits around the inlet or outlet pipe, nipple, etc.

#### **ANGLE MOUNTING TYPE**

**FOR USE WITH: 1000/2000/3000 SERIES** 



Part# 11038: Use with 1000/2000/3000 Series
Part# 15037: Use with 4000/5000 Series
Kit# 11537: (Mtg brkt and Cap screw)
Note: Filters and lubricators must be
ordered with two 1/4-20 mounting
holes on top surfaces. Add suffix
"MH" to model number.

#### STUD MOUNTING TYPE

**FOR USE WITH: 1000/4000/5000 SERIES** 



Part# 11520: For 1/4", 3/8", 1/2", 3/4", and 1" (Aluminum construction)

These mounting brackets ar