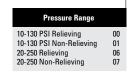

# Ordering Information 104S - 1000 - 4

| GAUGE OPTION                             |            |
|------------------------------------------|------------|
| Attachment Parts                         |            |
| Gauge                                    | G          |
| Seals                                    |            |
| Fluorocarbon<br>(Standard)<br>FDA Buna-N | Blank<br>X |