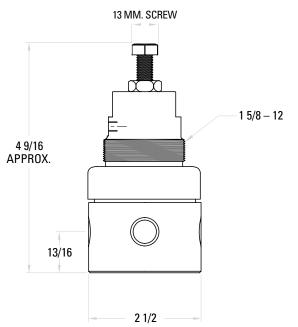

ulator for minimal hysteresis and greater responsiveness
- Relieving and non-relieving versions available
- Gauge port plugs included
- FDA approved seals available

#### Accessories

#### **Regulator Kits:**

Relieving: 11531SS Non-Relieving: 11532SS Panel Nut: 11194SS Bracket: 11123SS

### **Materials of Construction**

Body: 316 Stainless Steel Bonnet: 316 Stainless Steel Spring Guide: 316 Stainless Steel Diaphragm Gasket: 316 Stainless Steel Valve Seat: 316 Stainless Steel Poppet Valve Spring: 316 Stainless Steel Seals: Fluorocarbon (FDA Approved Buna available)

### **Flow Characteristics**





**Operating Specifications** 

Gauge Ports: two 1/8" NPT (Standard) Maximum Inlet Pressure: 250 PSIG Temperature Rating: 0-175°F Relief Port: M5 Inlet/Outlet Ports: 1/2" NPT



## Dimensions



# Ordering Information 104S - 1000 - 4



| GAUGE OPTION                             |            |
|------------------------------------------|------------|
| Attachment Parts                         |            |
| Gauge                                    | G          |
| Seals                                    |            |
| Fluorocarbon<br>(Standard)<br>FDA Buna-N | Blank<br>X |