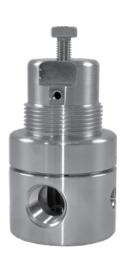

# STAINLESS STEEL PRESSURE REGULATORS: 104S-1000 Series

#### **Features**

- All metal components are 316 SS
- Diaphragm style regulator for minimal hysteresis and greater responsiveness
- Relieving and non-relieving versions available
- Gauge port plugs included
- FDA approved seals available

### **Materials of Construction**

Body: 316 Stainless Steel Bonnet: 316 Stainless Steel Spring Guide: 316 Stainless Steel Diaphragm Gasket: 316 Stainless Steel Valve Seat: 316 Stainless Steel Poppet Valve Spring: 316 Stainless Steel Seals: Fluorocarbon (FDA Approved Buna available)