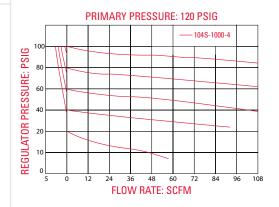

### **Flow Characteristics**

**Operating Specifications** 

Gauge Ports: two 1/8" NPT (Standard) Maximum Inlet Pressure: 250 PSIG Temperature Rating: 0-175°F Relief Port: M5 Inlet/Outlet Ports: 1/2" NPT